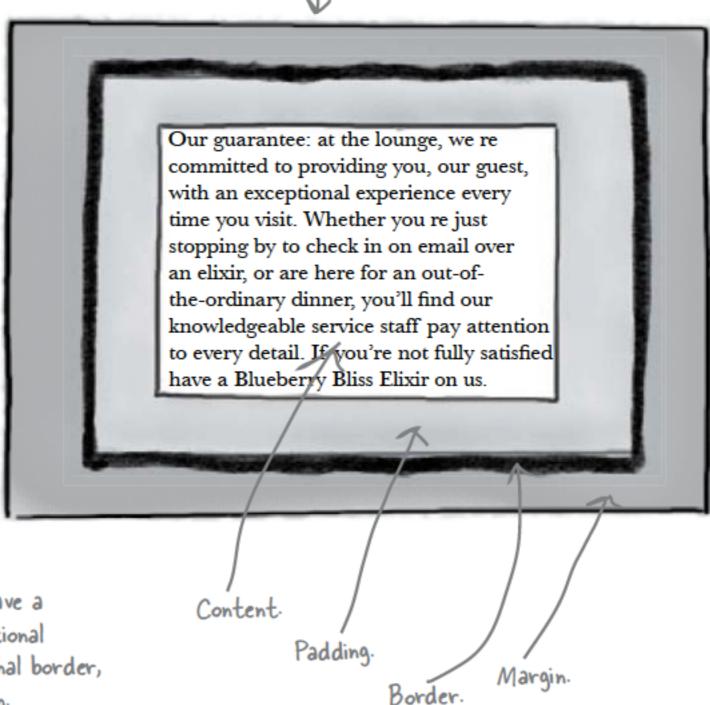

This is the entire element. We have a content area, surrounded by optional padding, surrounded by an optional border, surrounded by an optional margin.

Using CSS, you're going to be able to control the width of the entire margin, or of any particular side (top, right, bottom, or left).

## Variations: Boxes

- The box model may look simple with just the content, some padding, a border, and margins.
- But when you combine these all together there are endless ways you can determine the layout of an element with its internal spacing (padding) and the spacing around it (margins).

You can style a box to have padding, a border, and a margin.

Our guarantee: at the lounge, we re committed to providing you, our guest, with an exceptional experience every time you visit. Whether you re just stopping by to check in on email over an elxir, or are here for an out-ofthe-ordinary dinner, you'll find our knowledgeable service staff pay attention to every detail. If you're not fully satisfied have a Blueberry Bliss Elixir on us.