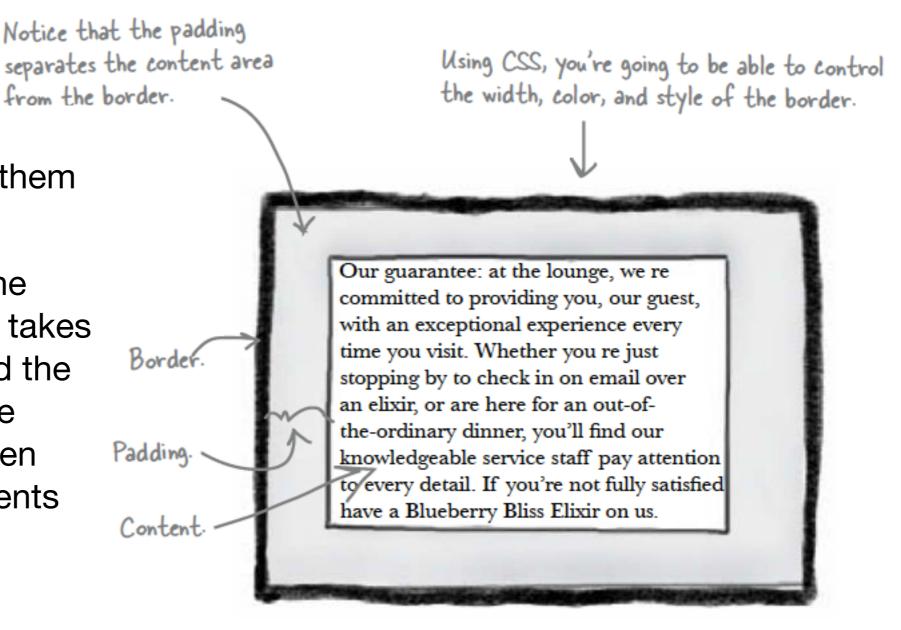

The content area, which holds the content (text or an image, for instance).

The content area is surrounded by optional transparent padding.

An optional border can be placed around the padding.

And finally, an optional transparent margin surrounds everything.

# Padding

- Any box can have a layer of padding around the content area.
- Padding is optional, so you don't have to have it, but you can use padding to create visual whitespace between the content and the border of the box.
- The padding is transparent and has no color or decoration of its own.

The browser adds optional padding around the content area.

Our guarantee: at the lounge, we re committed to providing you, our guest, with an exceptional experience every time you visit. Whether you re just stopping by to check in on email over an elixir, or are here for an out-ofthe-ordinary dinner, you'll find our knowledgeable service staff pay attention to every detail. If you're not fully satisfied have a Blueberry Bliss Elixir on us.

Using CSS, you're going to be able to control the width of the padding around the entire content area, or even control the padding on any one side (top, right, bottom, or left).

## Border

Elements can have an optional border around them

 The border surrounds the padding and because it takes the form of a line around the content, borders provide visual separation between content and other elements on the same page