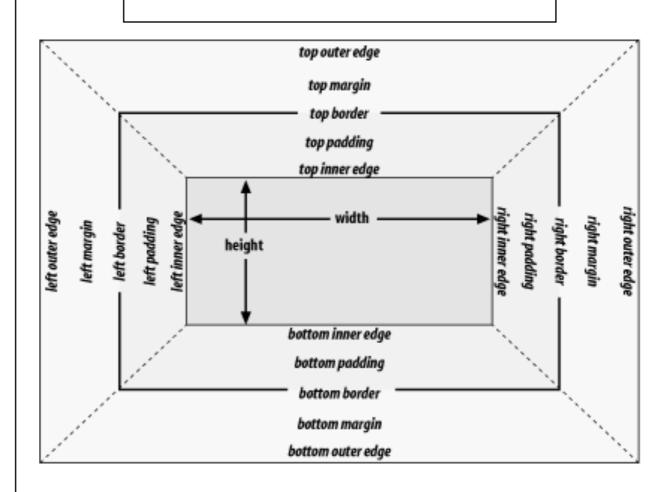

## CSS Box Model

- So far, your CSS has focussed on changing simple properties of elements, like size, color, and decorations. For effective layout control, you have got to move on to the box model.
- The box model is how CSS sees elements.
- CSS treats every single element as if it were represented by a box.
- All elements are treated as boxes: paragraphs, headings, block quotes, lists, list items, and so on. Even inline elements like <em> and links are treated by CSS as boxes

- Boxes consist of:
  - Content
  - Padding
  - Border
  - Margin

From the perspective of CSS, every element is a box.

Every box is made up of a content area along with optional padding, border, and margins.

The content area, which holds the content (text or an image, for instance).

The content area is surrounded by optional transparent padding.

An optional border can be placed around the padding.

And finally, an optional transparent margin surrounds everything.

## Content Area

- Every element starts
   with some content, like
   text or an image, and
   this content is placed
   inside a box that is just
   big enough to contain it.
- The content area has no whitespace between the content and the edge of the box

We've drawn an edge around the content area just so you know how big it is. But in a browser there is never a visible edge around the content area.

The content area holds the element's content. It's typically just big enough to hold the content.

# Padding

- Any box can have a layer of padding around the content area.
- Padding is optional, so you don't have to have it, but you can use padding to create visual whitespace between the content and the border of the box.
- The padding is transparent and has no color or decoration of its own.

Using CSS, you're going to be able to control the width of the padding around the entire content area, or even control the padding on any one side (top, right, bottom, or left).

## Border

Elements can have an optional border around them

 The border surrounds the padding and because it takes the form of a line around the content, borders provide visual separation between content and other elements on the same page

 Borders can be various widths, colors and styles

# Margin

- The margin is also optional and surrounds the border.
- The margin gives you a way to add space between your element and other elements on the same page.
- If two boxes are next to each other, the margins act as the space in between them.
- Like padding, margins are transparent and have no color or decoration of their own.

This is the entire element. We have a content area, surrounded by optional padding, surrounded by an optional border, surrounded by an optional margin.

Using CSS, you're going to be able to control the width of the entire margin, or of any particular side (top, right, bottom, or left).